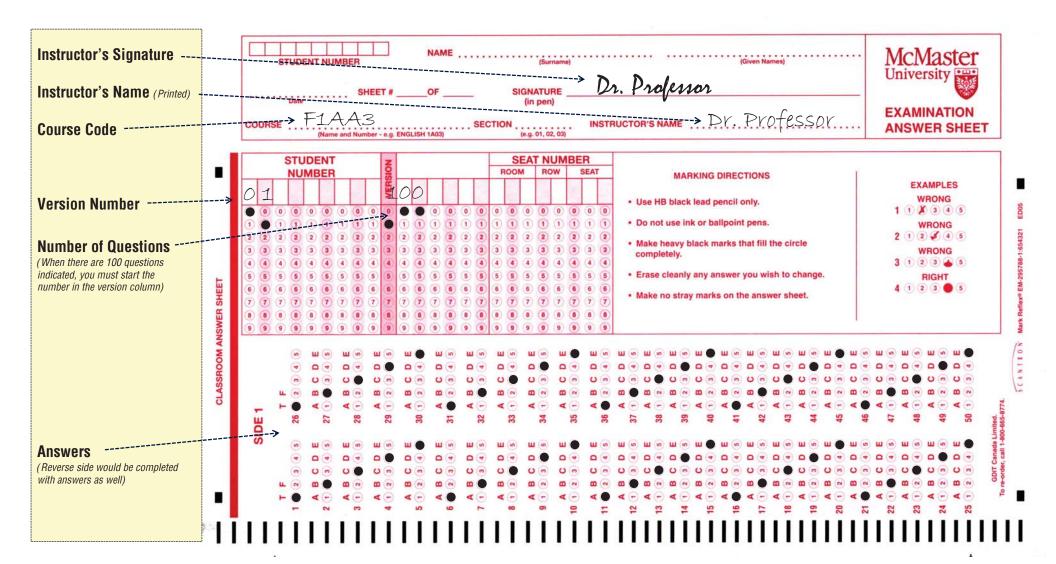

|
| Keen Sorted or Senarated                                                |                          |         | Media Production Services Degroote School of Business, DSB B111 |                            |                |                          |                                                                       |
|                                                                         |                          |         |                                                                 |                            |                |                          | (veeh nie evanis sorted and/or separated as they were when delivered) |

## **ANSWER SHEET SAMPLE**

**SINGLE VERSION WITH 1-99 QUESTIONS** 



### **ANSWER SHEET SAMPLE**

**SINGLE VERSION WITH 100 QUESTIONS** 



### **ANSWER SHEET SAMPLE**

**MULTIPLE VERSION WITH 1-99 QUESTIONS** 



### **ANSWER SHEET SAMPLE**

**MULTIPLE VERSION WITH 100 QUESTIONS** 



#### STUDENT SHEET SAMPLE

SINGLE VERSION



## STUDENT SHEET SAMPLE

**MULTIPLE VERSION**