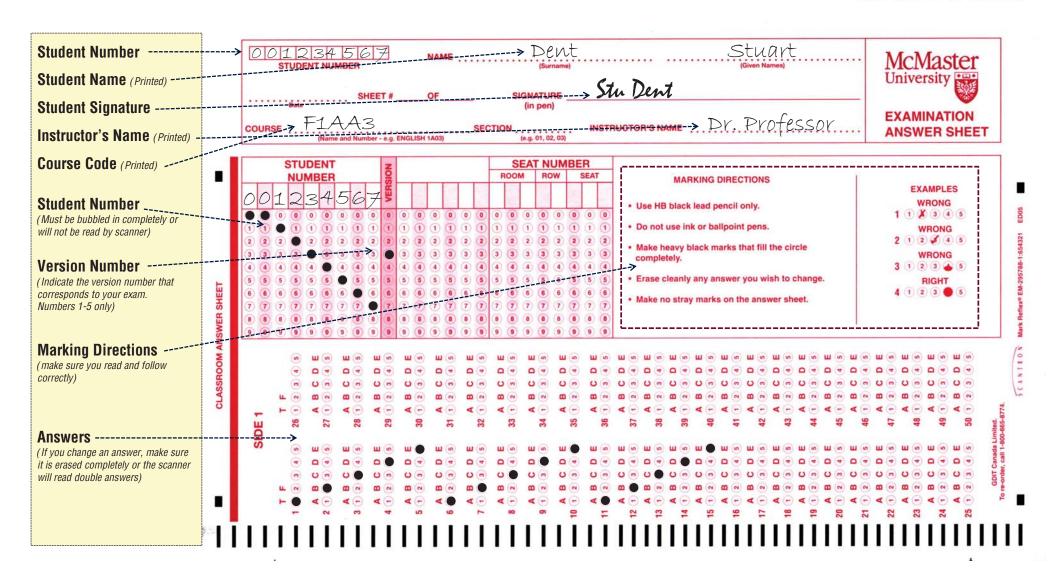

|                                                                       |
|                                                                         |                          |         |                                                                 |                            |                |                          | (veeh nie evanis sorted and/or separated as they were when delivered) |

## **ANSWER SHEET SAMPLE**

**SINGLE VERSION WITH 1-99 QUESTIONS** 



### **ANSWER SHEET SAMPLE**

**SINGLE VERSION WITH 100 QUESTIONS** 



### **ANSWER SHEET SAMPLE**

**MULTIPLE VERSION WITH 1-99 QUESTIONS** 



### **ANSWER SHEET SAMPLE**

**MULTIPLE VERSION WITH 100 QUESTIONS** 



#### STUDENT SHEET SAMPLE

SINGLE VERSION



## STUDENT SHEET SAMPLE

**MULTIPLE VERSION**