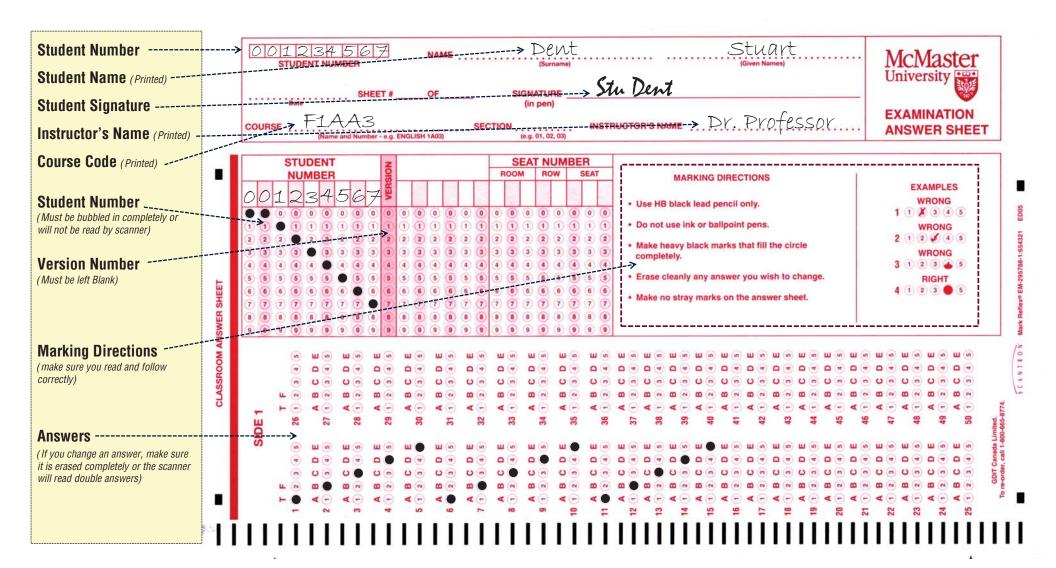

|                |                          |                                                                       |
|                                                                         |                          |         |                                                                 |                            |                |                          | (veeh nie evanis sorted and/or separated as they were when delivered) |

## **ANSWER SHEET SAMPLE**

**SINGLE VERSION WITH 1-99 QUESTIONS** 



### **ANSWER SHEET SAMPLE**

**SINGLE VERSION WITH 100 QUESTIONS** 



### **ANSWER SHEET SAMPLE**

**MULTIPLE VERSION WITH 1-99 QUESTIONS** 



### **ANSWER SHEET SAMPLE**

**MULTIPLE VERSION WITH 100 QUESTIONS** 



#### STUDENT SHEET SAMPLE

SINGLE VERSION



## STUDENT SHEET SAMPLE

**MULTIPLE VERSION**