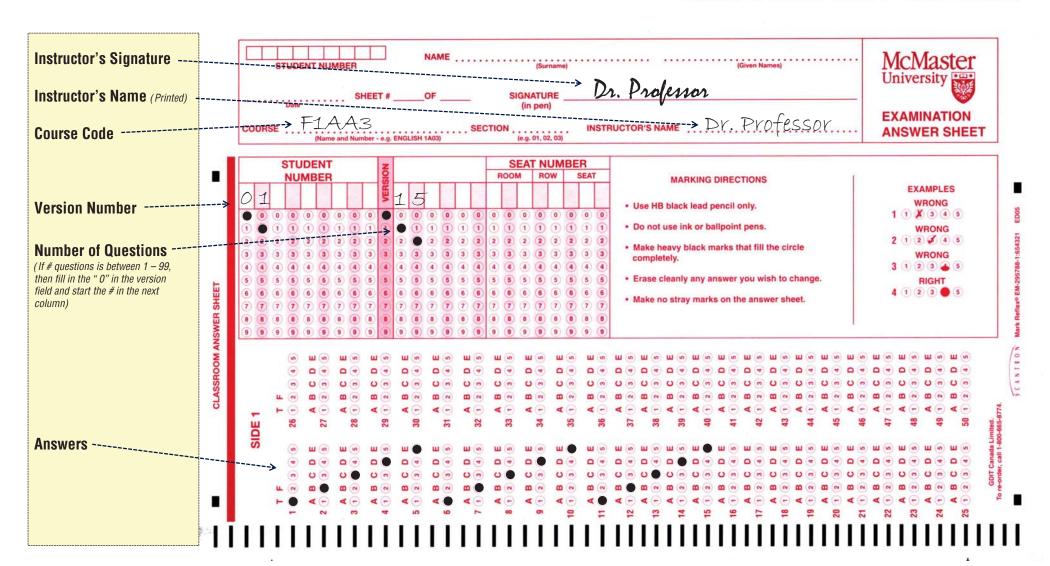

|                                                                       |
| Keen Sorted or Senarated                                                |                          |         | Media Production Services Degroote School of Business, DSB B111 |                            |                |                          |                                                                       |
|                                                                         |                          |         |                                                                 |                            |                |                          | (veeh nie evanis sorted and/or separated as they were when delivered) |

## **ANSWER SHEET SAMPLE**

**SINGLE VERSION WITH 1-99 QUESTIONS** 



### **ANSWER SHEET SAMPLE**

**SINGLE VERSION WITH 100 QUESTIONS** 



### **ANSWER SHEET SAMPLE**

**MULTIPLE VERSION WITH 1-99 QUESTIONS** 



### **ANSWER SHEET SAMPLE**

**MULTIPLE VERSION WITH 100 QUESTIONS** 



#### STUDENT SHEET SAMPLE

SINGLE VERSION



## STUDENT SHEET SAMPLE

**MULTIPLE VERSION**