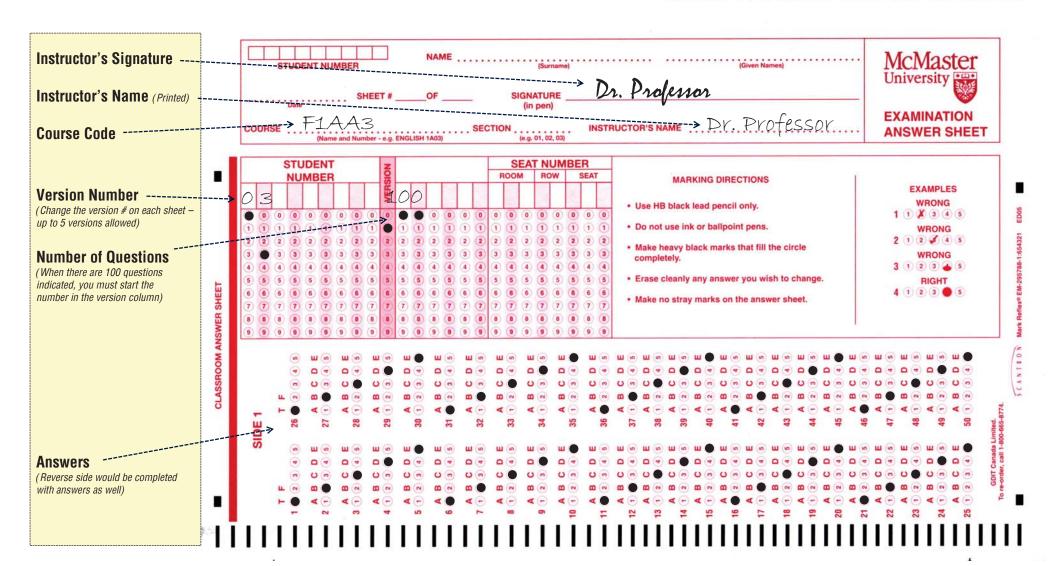

es Degroote School of Business, DSB B111 |                            |                |                          |                                                                       |
|                                                                         |                          |         |                                                                 |                            |                |                          | (veeh nie evanis sorted and/or separated as they were when delivered) |

## **ANSWER SHEET SAMPLE**

**SINGLE VERSION WITH 1-99 QUESTIONS** 



### **ANSWER SHEET SAMPLE**

**SINGLE VERSION WITH 100 QUESTIONS** 



### **ANSWER SHEET SAMPLE**

**MULTIPLE VERSION WITH 1-99 QUESTIONS** 



### **ANSWER SHEET SAMPLE**

**MULTIPLE VERSION WITH 100 QUESTIONS** 



#### STUDENT SHEET SAMPLE

SINGLE VERSION



## STUDENT SHEET SAMPLE

**MULTIPLE VERSION**